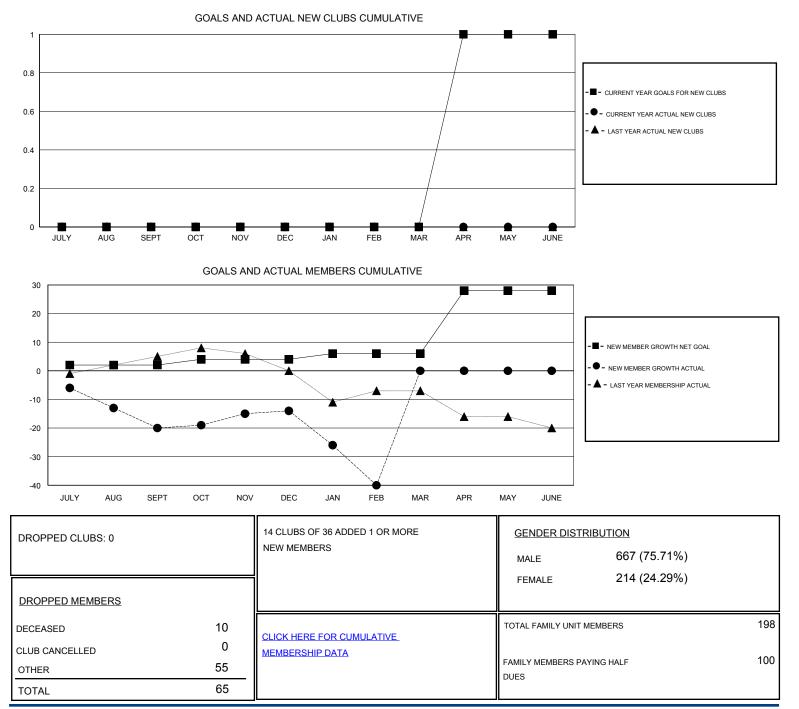

## Kenneth Schwols

| GMT: Kenne                  | th Schwols    | L         | OCATION NEBRASKA | 4                           |                                                                |                                                              | GMT CA                                             |
|-----------------------------|---------------|-----------|------------------|-----------------------------|----------------------------------------------------------------|--------------------------------------------------------------|----------------------------------------------------|
| Clubs                       |               |           |                  | Members                     |                                                                |                                                              |                                                    |
| RESULTS FOR 2016-2017       |               |           |                  | RESULTS FOR 2016-2017       |                                                                |                                                              |                                                    |
| QUARTER                     | NEW CLUB GOAL | NEW CLUBS | DROPPED CLUBS    | QUARTER                     | NEW MEMBER GROWTH<br>NET GOAL (not reinstated<br>or transfers) | NEW MEMBER<br>GROWTH ACTUAL (not<br>reinstated or transfers) | DROPPED<br>MEMBERS ACTUAL<br>(including transfers) |
| JULY/AUG/SEPT               | 0             | 0         | 0                | JULY/AUG/SEPT               | 2                                                              | 7                                                            | 27                                                 |
| OCT/NOV/DEC                 | 0             | 0         | 0                | OCT/NOV/DEC                 | 2                                                              | 7                                                            | 1                                                  |
| JAN/FEB/MAR<br>APR/MAY/JUNE | 0<br>1        | 0<br>0    | 0                | JAN/FEB/MAR<br>APR/MAY/JUNE | 2<br>22                                                        | 11<br>0                                                      | 37<br>0                                            |